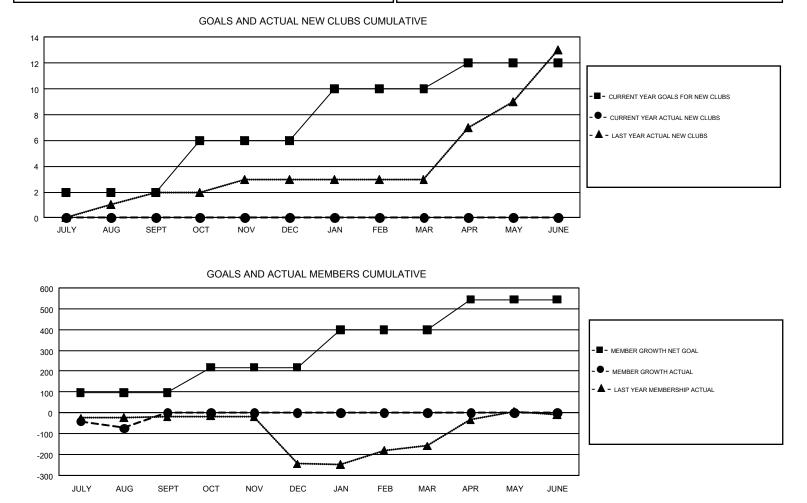

## GMT Constitutional Area 4, Group C

REPORT DOES NOT INCLUDE CLUBS IN UNDISTRICTED AREAS.

| Clubs                 |               |           |               | Members               |                           |                         |                                                    |  |
|-----------------------|---------------|-----------|---------------|-----------------------|---------------------------|-------------------------|----------------------------------------------------|--|
| RESULTS FOR 2019-2020 |               |           |               | RESULTS FOR 2019-2020 |                           |                         |                                                    |  |
| QUARTER               | NEW CLUB GOAL | NEW CLUBS | DROPPED CLUBS | QUARTER               | MEMBER GROWTH NET<br>GOAL | MEMBER GROWTH<br>ACTUAL | DROPPED<br>MEMBERS ACTUAL<br>(including transfers) |  |
| JULY/AUG/SEPT         | 2             | 0         | 3             | JULY/AUG/SEPT         | 96                        | 54                      | 113                                                |  |
| OCT/NOV/DEC           | 4             | 0         | 0             | OCT/NOV/DEC           | 122                       | 0                       | 0                                                  |  |
| JAN/FEB/MAR           | 4             | 0         | 0             | JAN/FEB/MAR           | 181                       | 0                       | 0                                                  |  |
| APR/MAY/JUNE          | 2             | 0         | 0             | APR/MAY/JUNE          | 145                       | 0                       | 0                                                  |  |